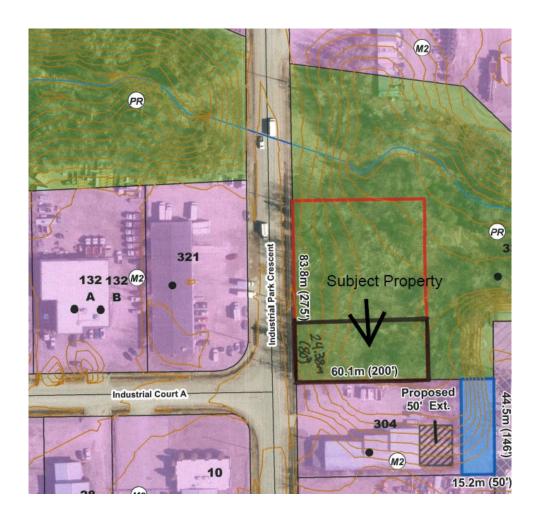

## **PROPERTY SALE**

The Corporation of the City of Sault Ste. Marie proposes to sell to 1584836 Ontario Inc. operating as First General SSM vacant property located on Industrial Park Crescent. The property is legally described as:

## PART PIN 31561-0088(LT)

PT LT 1 RCP H744 TARENTORUS PT 1 1R2002 E OF PT 1 1R4685 & E OF PT 4 1R3484 EXCEPT PT 1 1R9652, PT 1 1R4681, PT 1 & 2 1R8856; SAULT STE. MARIE; SUBJECT TO AN EASEMENT OVER PT 1 1R12214 IN FAVOUR OF PT LT 7 RCP H744 PT 1 1R7067 & LT 6 RPC H744 AS IN AL110117 being a portion of 330 Industrial Park Crescent

Approximate Frontage: 80 feet

Approximate Depth: 200 feet

Further details may be obtained from the City Legal Department (705-759-5400).