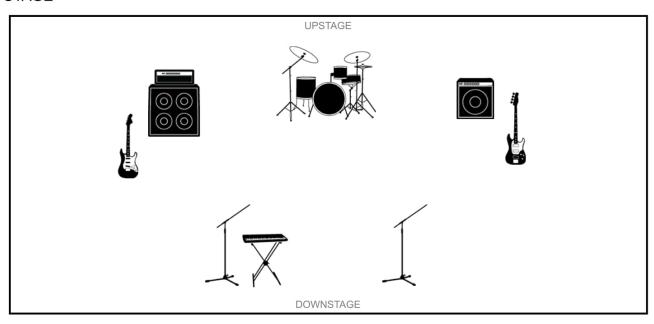

## **Example Stage Plot**

| BAND NAME          | VENUE                 | DATE / TIME |
|--------------------|-----------------------|-------------|
| Example Stage Plot | Summer Concert Series |             |

### STAGE