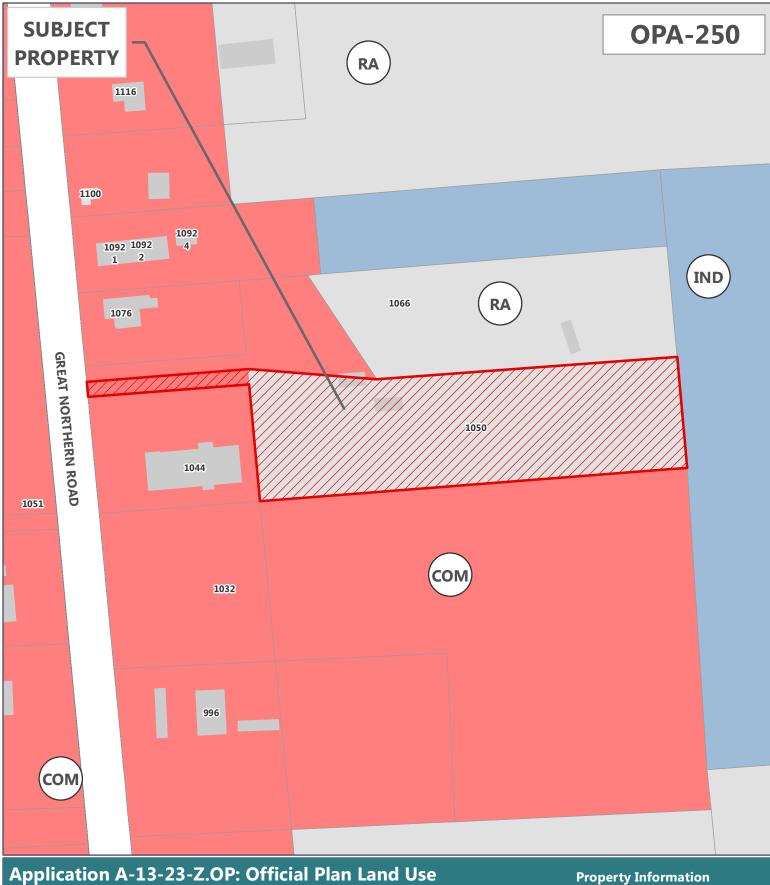

## PURPOSE

This Amendment is an amendment to Land Use Schedule C of the Official Plan.

# LOCATION

PIN 31510-0190, Part of Lot 36 RCP H-737 Part 4 Deposited Plan 1 R-1 1069, having Civic Address 1050 Great North Road, Sault Ste. Marie, ON, located on the east side of Great Northern Road, approximately 650 meters north of Third Line East.

#### BASIS

This Amendment is necessary in view of a request to permit commercial uses on the subject property.

The proposal does not conform to the existing Land Use Schedule C map of the official plan.

# DETAILS OF THE ACTUAL AMENDMENT & POLICIES RELATED THERETO

Land Use Schedule C of the Sault Ste. Marie Official Plan hereby amended by redesignating the subject property from Rural Area to Commercial.