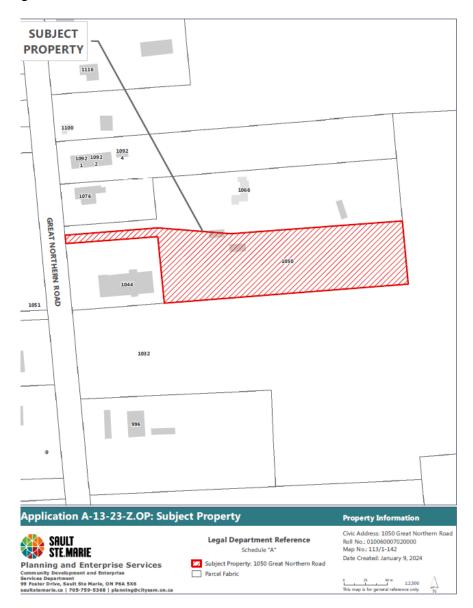

# SUBJECT PROPERTY: 1050 GREAT NORTHERN ROAD

The purpose of Zoning By-law 2024-27 is to rezone the property from RA.S208 (Rural Area) zone with a "Special Exception" to HZ.S208 (Highway) zone with an amended "Special Exception" to, in addition to those uses permitted in a Highway Zone, waive the buffer requirements along the north lot line.

The location of the subject property is shown on the map attached hereto.

This by-law shall not come into force until Official Plan Amendment No. 250 is approved by Council and the final date for appeal has expired without an appeal being filed.

# LOCATION

PIN 31510-0190, Part of Lot 36 RCP H-737 Part 4 Deposited Plan 1 R-1 1069, having Civic Address 1050 Great North Road, Sault Ste. Marie, ON, located on the east side of Great Northern Road, approximately 650 meters north of Third Line East.

#### **Property Information**

Civic Address: 1050 Great Northern Road Roll No.: 010060007020000 Map No.: 113/1-142 Date Created: January 9, 2024

N

50 m 25 1:2,500 This map is for general reference only.