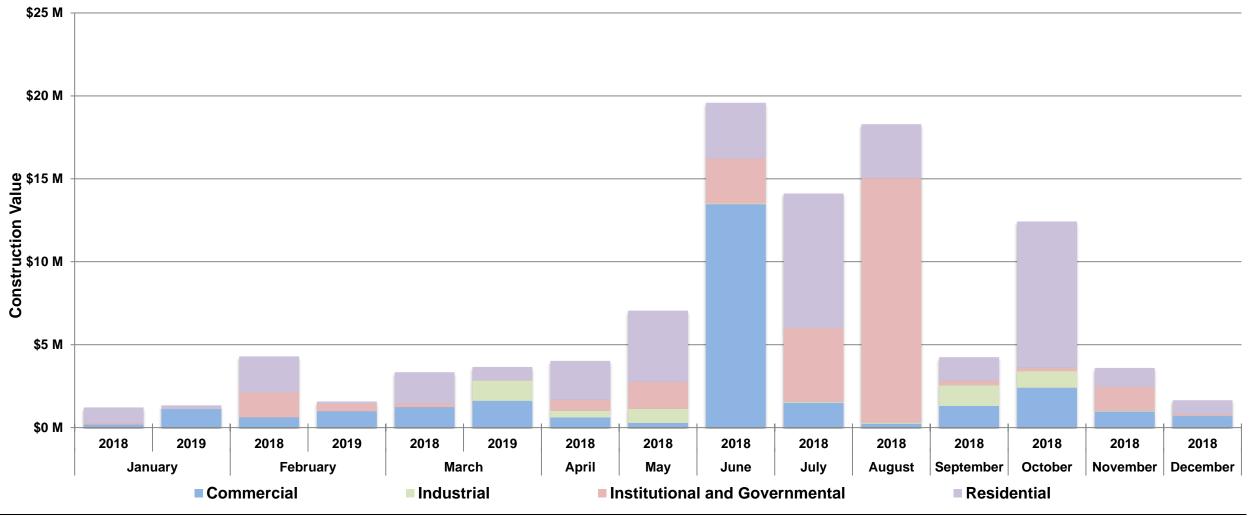

#### 2018 / 2019 Construction Value Comparison - Year to Date

> Tel: (705) 759-5410 Fax: (705) 541-7165