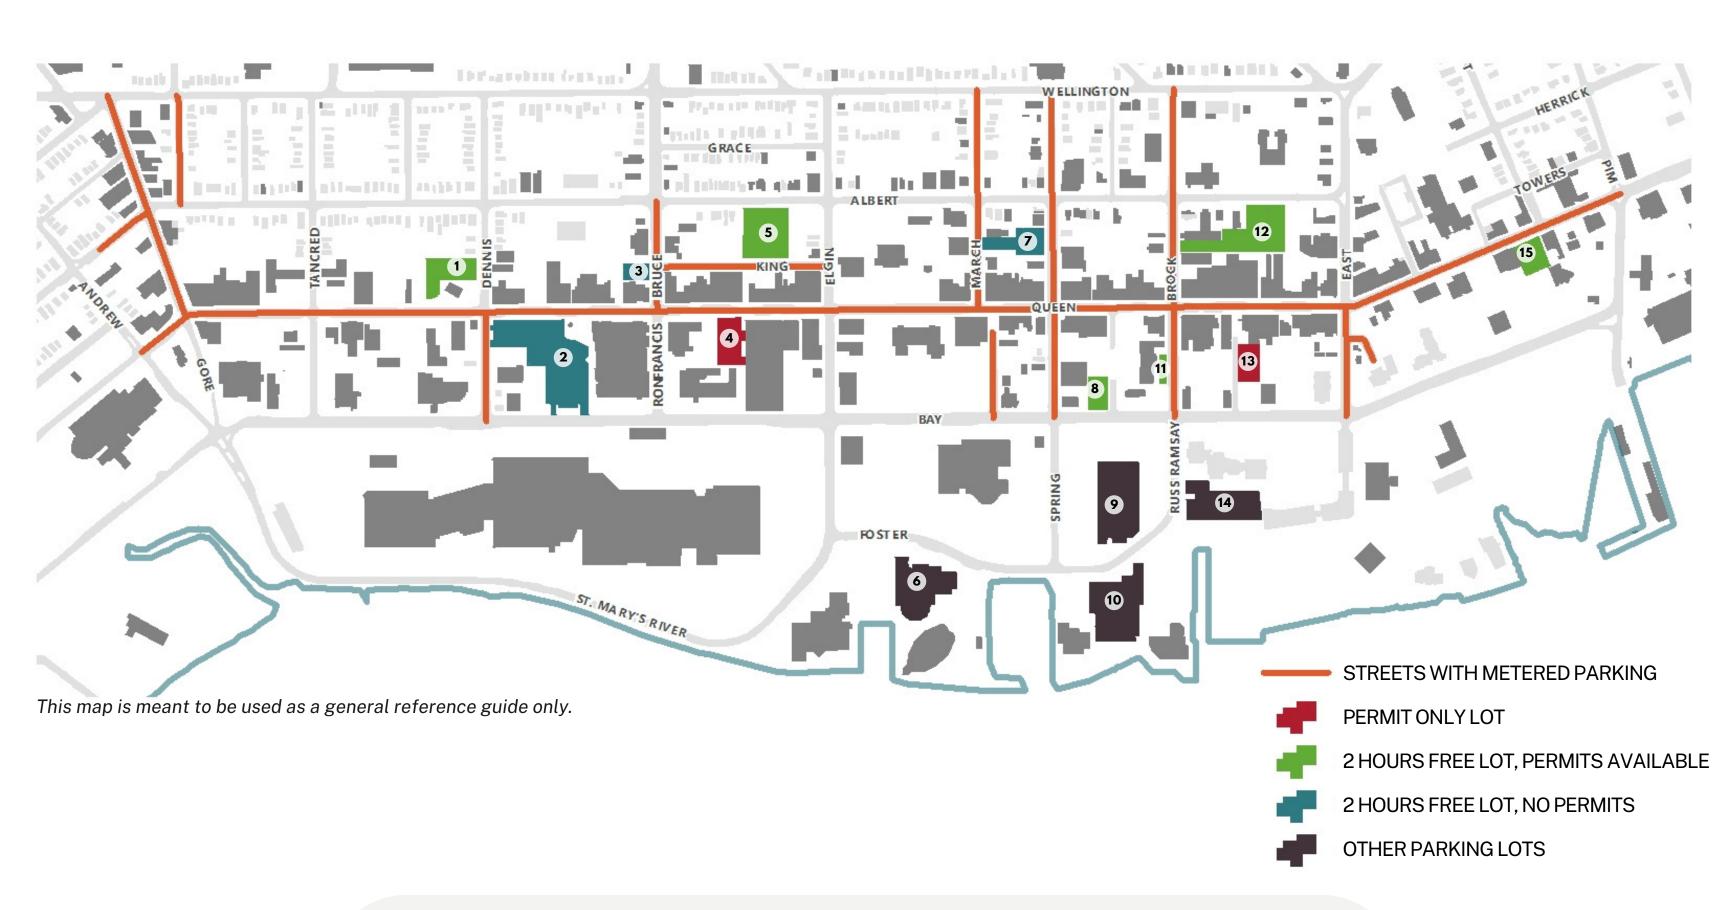

## DOWNTOWN SAULT STE. MARIE

Parking Locations

| PARKING LOT # OF SP    | ACES | PARKING LOT # OF       | SPACES |
|------------------------|------|------------------------|--------|
| 1. DENNIS STREET       | 78   | 9. CIVIC CENTRE NORTH  | 148    |
| 2.GFL MEMORIAL GARDENS | 237  | 10. CIVIC CENTRE SOUTH | 139    |
| 3.BRUCE STREET         | 24   | 11. MRKT LOT           | 10     |
| 4.INTERNATIONAL        | 75   | 12. BROCK/ALBERT       | 148    |
| 5.KING/ALBERT          | 135  | 13. BELL AVENUE        | 45     |
| 6.BONDAR PAVILION      | 102  | 14. SENIORS CENTRE     | 102    |
| 7.SPRING/MARCH         | 59   | 15. HERITAGE LOT       | 37     |
| 8.DOWNTOWN PLAZA       | 29   |                        |        |